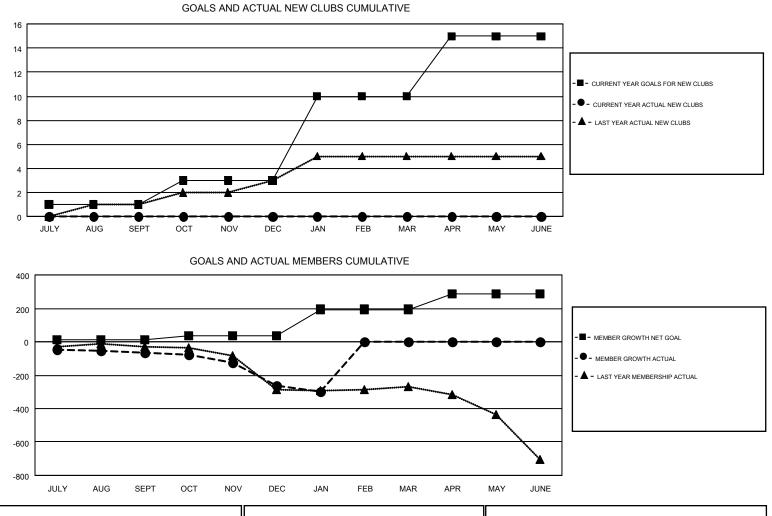

#### GMT: JOOST PAIJMANS

| Clubs         |               |             |               | Members               |                           |                         |                                                    |  |
|---------------|---------------|-------------|---------------|-----------------------|---------------------------|-------------------------|----------------------------------------------------|--|
|               | RESULTS FOR   | R 2017-2018 |               | RESULTS FOR 2017-2018 |                           |                         |                                                    |  |
| QUARTER       | NEW CLUB GOAL | NEW CLUBS   | DROPPED CLUBS | QUARTER               | MEMBER GROWTH NET<br>GOAL | MEMBER GROWTH<br>ACTUAL | DROPPED<br>MEMBERS ACTUAL<br>(including transfers) |  |
| JULY/AUG/SEPT | 1             | 0           | 6             | JULY/AUG/SEPT         | 12                        | 266                     | 288                                                |  |
| OCT/NOV/DEC   | 2             | 0           | 3             | OCT/NOV/DEC           | 26                        | 181                     | 356                                                |  |
| JAN/FEB/MAR   | 7             | 0           | 3             | JAN/FEB/MAR           | 156                       | 120                     | 132                                                |  |
| APR/MAY/JUNE  | 5             | 0           | 0             | APR/MAY/JUNE          | 94                        | 0                       | 0                                                  |  |